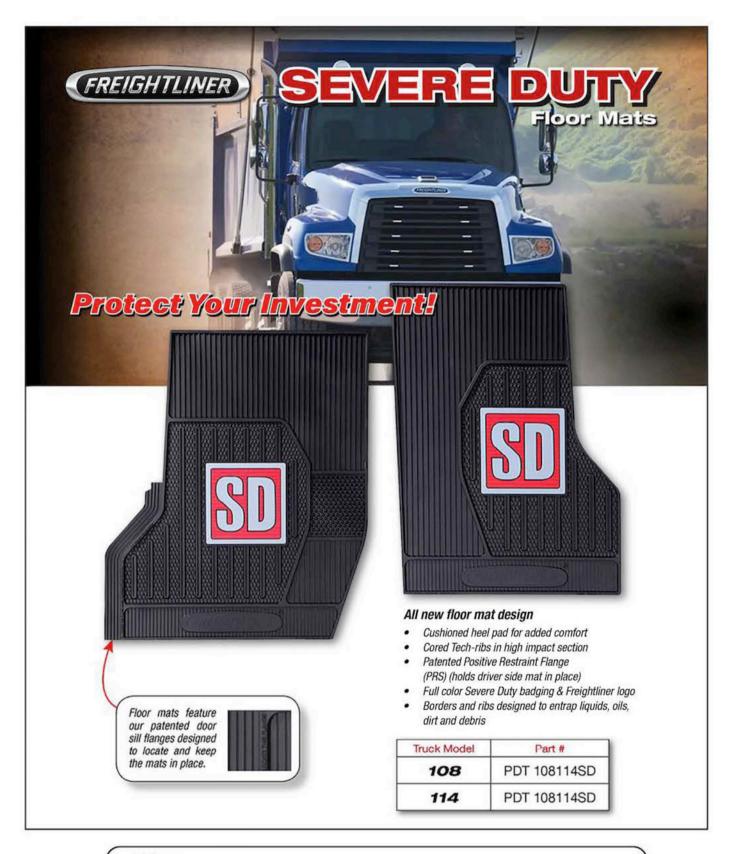

### Protect your fleet investment; prevent O.E. flooring replacement fleetwide.

- · Model specific: Custom engineered to your trucks floor plan
- Patented PRS (positive restraint system) Keeps the Driver side mat in place for SAFETY and convenience

### Fits "Pre-new generation Cascadia's"

| Truck Model | Part #     |
|-------------|------------|
| Cascadia    | PDT CASCFM |

High quality, fully molded classic ribbed design will not fade, peel or chip