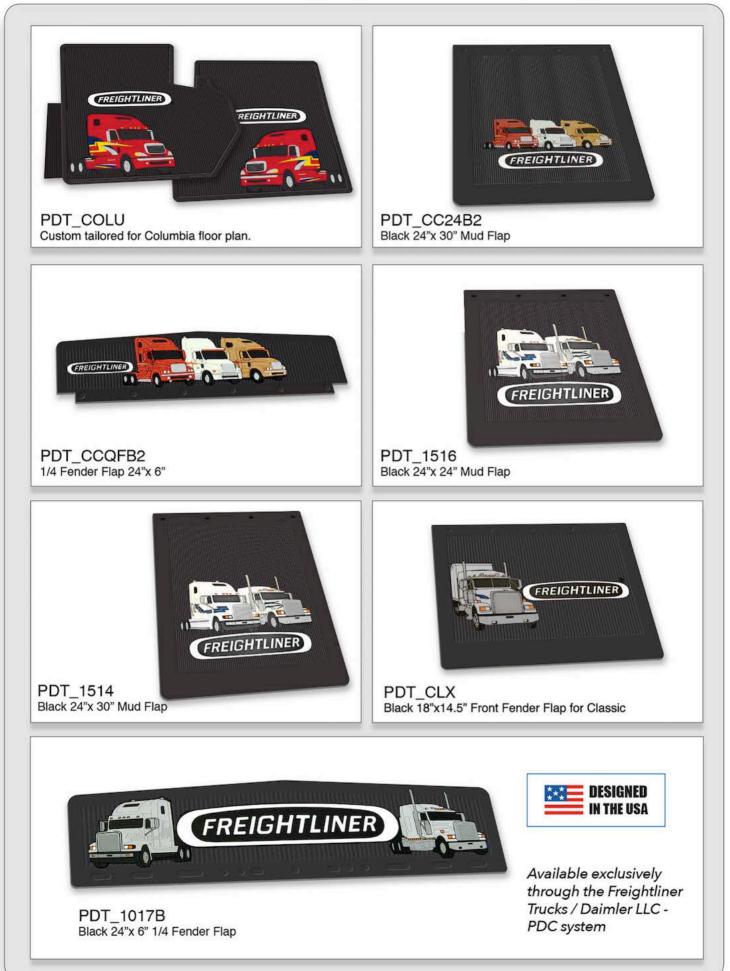

## **Protect Your Investment**

Part No PDT GEN2CAS

 Designed exclusively to fit the new generation Cascadia floor plan

• The Freightliner white molded logo runs parallel to the door sill plate to coordinate with cab entry esthetics, located for least likely area to be stepped on.

• Heavy Duty perimeter borders to catch and retain abrasive debris, caustic and other liquids, oils and grease which are harmful to your trucks O.E. flooring.  Drivers' Cushioning Safety Heel Pad with liquid run-off channels

• "Patented" floor mat with (PRS) Positive Restraint System flange holds the driver side floor mat in place

• High impact absorbing vertical ribs, with textured mesh inlay

 Highly refined finish, floor mats that complement and enhance truck cab interiors.

Available exclusively through the Freightliner Trucks/ Daimler LLC - PDC system