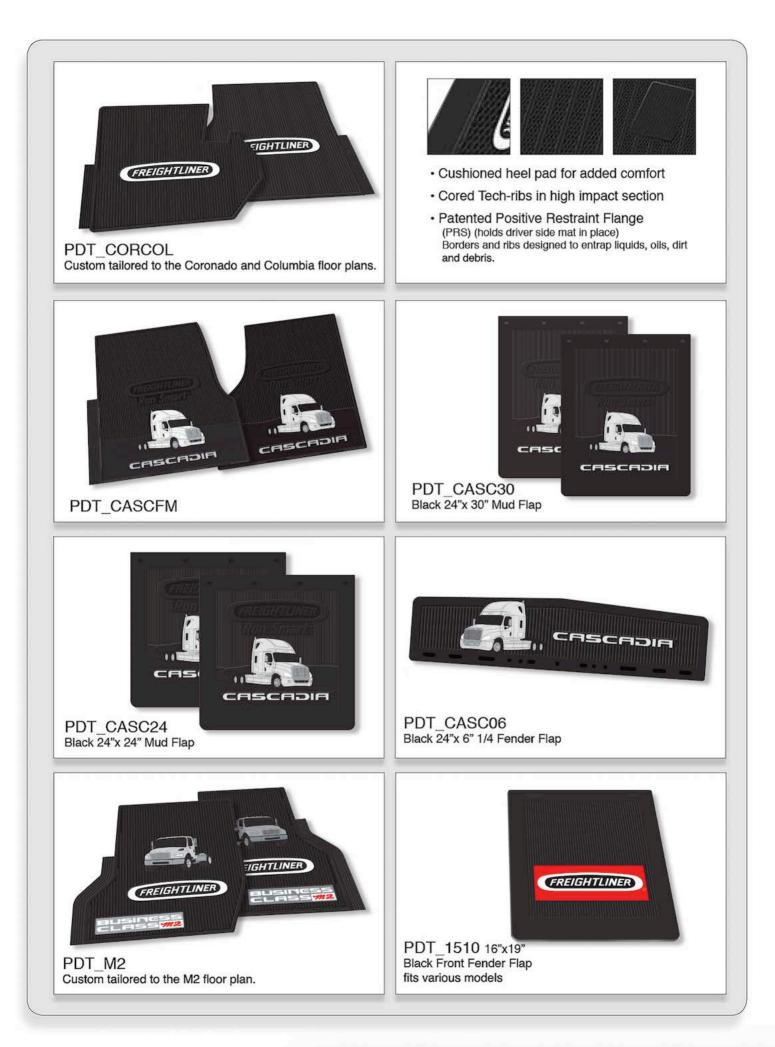

### Fits "Pre-new generation Cascadia's"

| Truck Model | Part #     |
|-------------|------------|
| Cascadia    | PDT CASCFM |

High quality, fully molded classic ribbed design will not fade, peel or chip