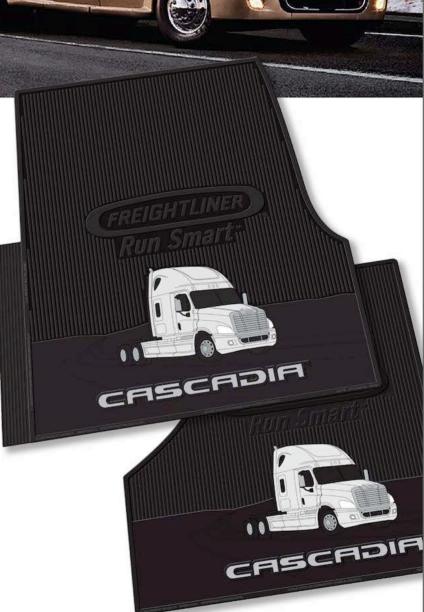

### Fits "Pre-new generation Cascadia's"

| Truck Model | Part #     |
|-------------|------------|
| Cascadia    | PDT CASCFM |

High quality, fully molded classic ribbed design will not fade, peel or chip