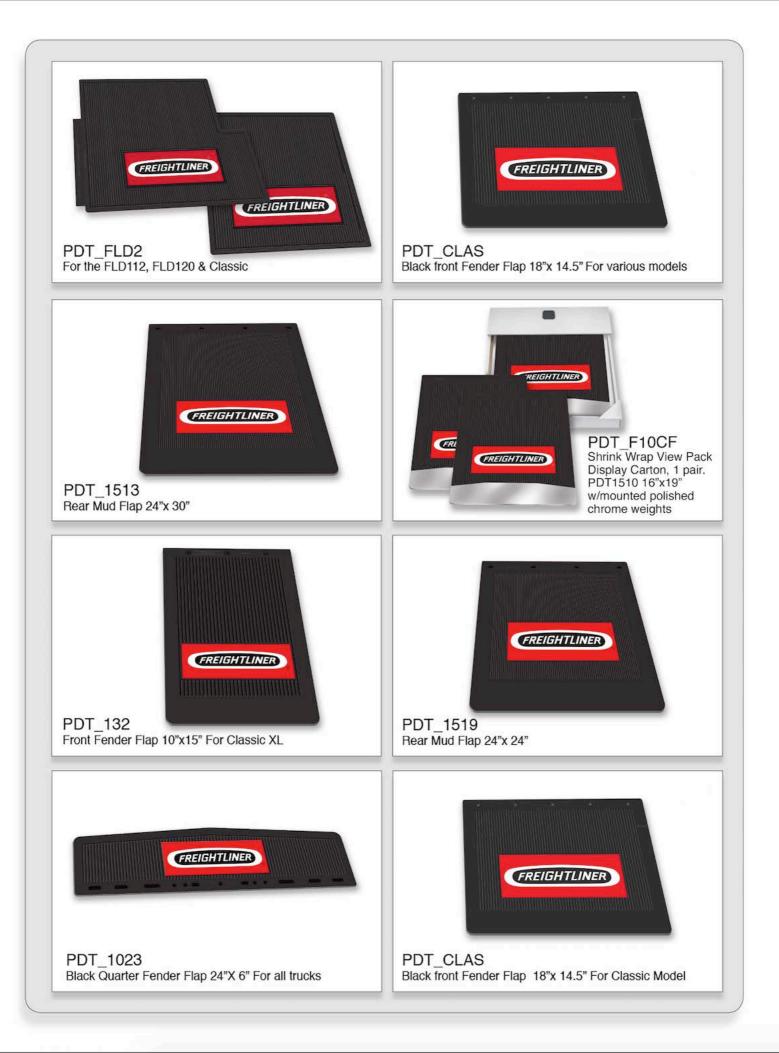

## **Protect Your Investment**

Part No PDT GEN2CAS

 Designed exclusively to fit the new generation Cascadia floor plan

• The Freightliner white molded logo runs parallel to the door sill plate to coordinate with cab entry esthetics, located for least likely area to be stepped on.

• Heavy Duty perimeter borders to catch and retain abrasive debris, caustic and other liquids, oils and grease which are harmful to your trucks O.E. flooring.  Drivers' Cushioning Safety Heel Pad with liquid run-off channels

• "Patented" floor mat with (PRS) Positive Restraint System flange holds the driver side floor mat in place

• High impact absorbing vertical ribs, with textured mesh inlay

 Highly refined finish, floor mats that complement and enhance truck cab interiors.

Available exclusively through the Freightliner Trucks/ Daimler LLC - PDC system