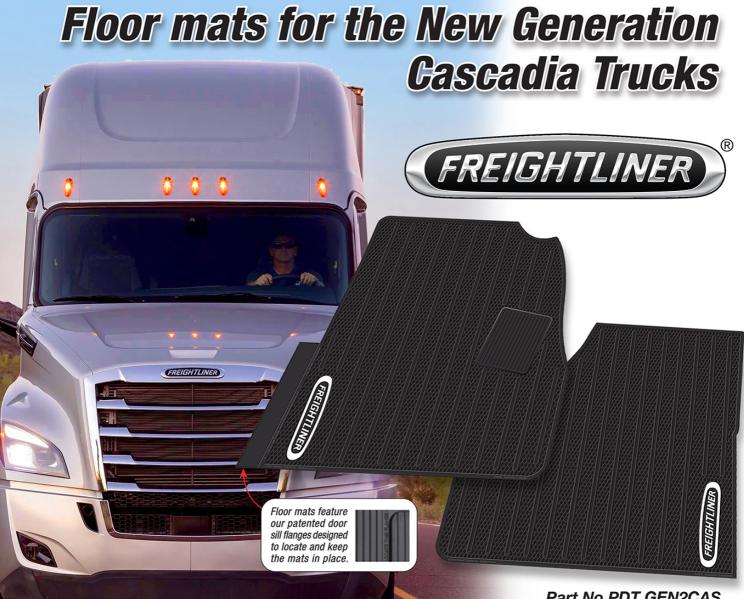

## **Protect Your Investment**

Part No PDT GEN2CAS

 Designed exclusively to fit the new generation Cascadia floor plan

• The Freightliner white molded logo runs parallel to the door sill plate to coordinate with cab entry esthetics, located for least likely area to be stepped on.

• Heavy Duty perimeter borders to catch and retain abrasive debris, caustic and other liquids, oils and grease which are harmful to your trucks O.E. flooring.  Drivers' Cushioning Safety Heel Pad with liquid run-off channels

• "Patented" floor mat with (PRS) Positive Restraint System flange holds the driver side floor mat in place

• High impact absorbing vertical ribs, with textured mesh inlay

 Highly refined finish, floor mats that complement and enhance truck cab interiors.

Available exclusively through the Freightliner Trucks/ Daimler LLC - PDC system